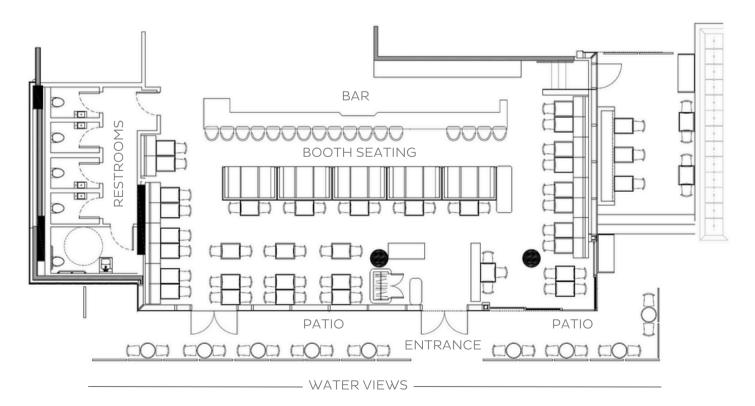

## Restaurant Layout

FULL VENUE BUY-OUT

Seated Style - up to 90 guests

FLOORPLANS ARE NOT TO SCALE AND LAYOUTS CAN ALTER SLIGHTLY.