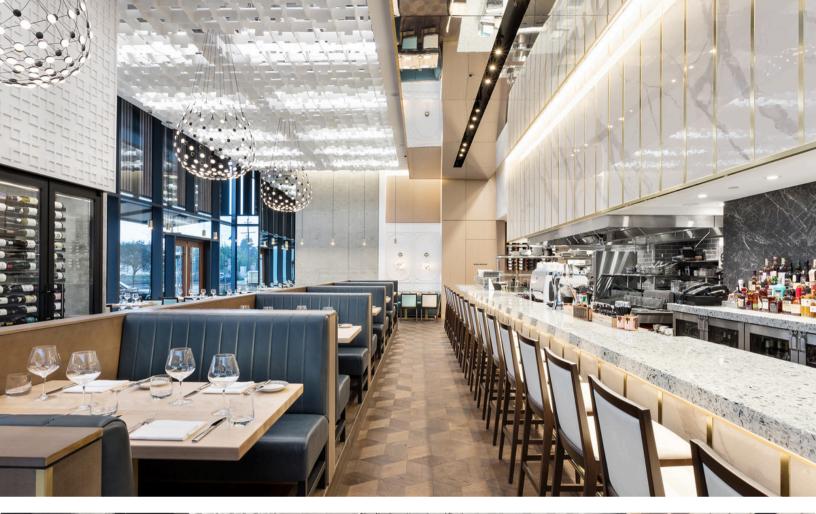

WATERFRONT DINING AND PATIO

## Restaurant Layout

FULL VENUE BUY-OUT

Seated Style - up to 90 guests

FLOORPLANS ARE NOT TO SCALE AND LAYOUTS CAN ALTER SLIGHTLY.