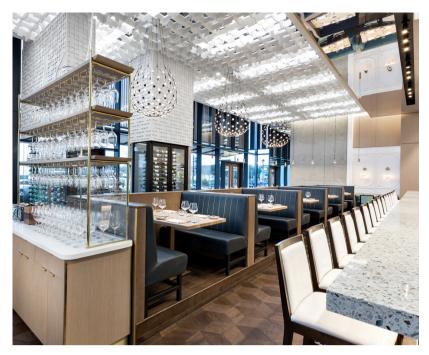

WATERFRONT DINING AND PATIO

## Restaurant Layout

FULL VENUE BUY-OUT

Seated Style - up to 90 guests

FLOORPLANS ARE NOT TO SCALE AND LAYOUTS CAN ALTER SLIGHTLY.