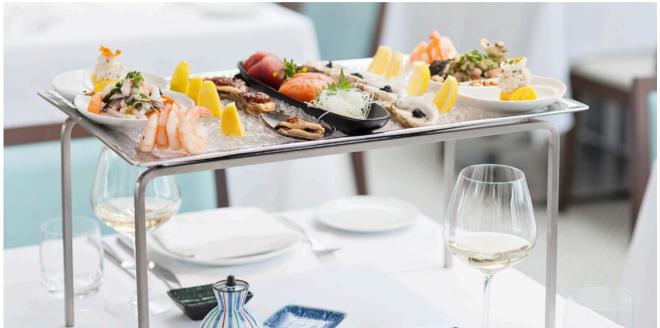

## The Food

Understanding the city's dining evolution has inspired Ancora to create a menu that accommodates all of its diners' culinary desires, combining flavours and techniques which embrace several diverse cultures.

Ancora's mission is to blend Peruvian and Japanese cultures with the bounty of the West Coast. Our cuisine focuses on sustainable seafood and local and international ingredients, inspired by the Pacific Northwest. We create a diverse, modern menu that caters to all culinary desires in an approachable setting..