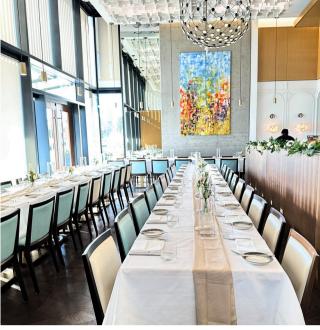

## Restaurant Layout

FULL VENUE BUY-OUT

Seated Style - up to 90 guests

FLOORPLANS ARE NOT TO SCALE AND LAYOUTS CAN ALTER SLIGHTLY.