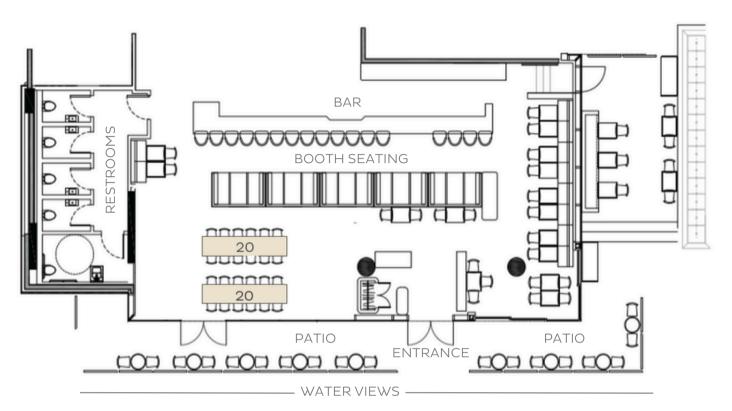

## Restaurant Layout

FULL VENUE BUY-OUT

Seated Style - up to 90 guests

FLOORPLANS ARE NOT TO SCALE AND LAYOUTS CAN ALTER SLIGHTLY.

#### **FULL VENUE**