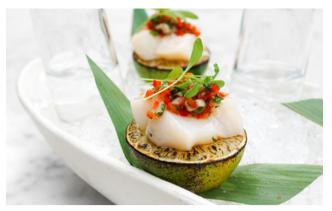

## The Food

Understanding the city's dining evolution has inspired Ancora to create a menu that accommodates all of its diners' culinary desires, combining flavours and techniques which embrace several diverse cultures.

Ancora's mission is to blend Peruvian and Japanese cultures with the bounty of the West Coast. Our cuisine focuses on sustainable seafood and local and international ingredients, inspired by the Pacific Northwest. We create a diverse, modern menu that caters to all culinary desires in an approachable setting..