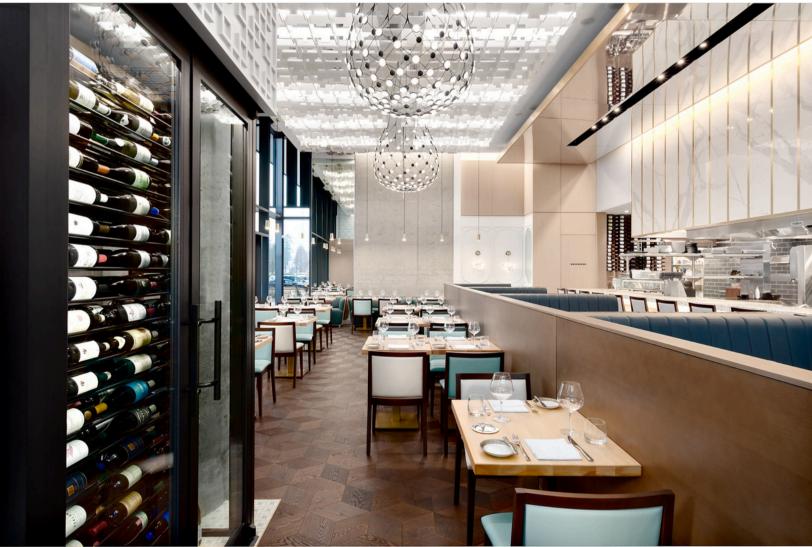

WATERFRONT DINING AND PATIO

## Restaurant Layout

FULL VENUE BUY-OUT

Seated Style - up to 90 guests

FLOORPLANS ARE NOT TO SCALE AND LAYOUTS CAN ALTER SLIGHTLY.