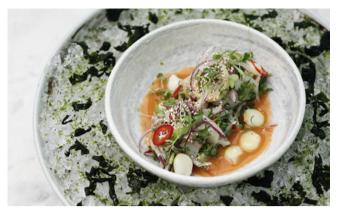

## The Food

Understanding the city's dining evolution has inspired Ancora to create a menu that accommodates all of its diners' culinary desires, combining flavours and techniques which embrace several diverse cultures.

Ancora's mission is to blend Peruvian and Japanese cultures with the bounty of the West Coast. Our cuisine focuses on sustainable seafood and local and international ingredients, inspired by the Pacific Northwest. We create a diverse, modern menu that caters to all culinary desires in an approachable setting..