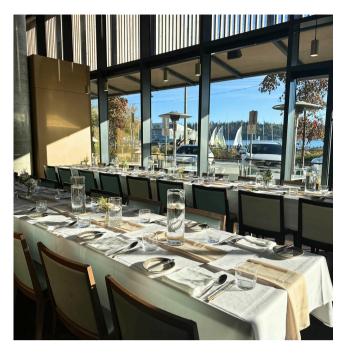

## Restaurant Layout

FULL VENUE BUY-OUT

Seated Style - up to 90 guests

FLOORPLANS ARE NOT TO SCALE AND LAYOUTS CAN ALTER SLIGHTLY.