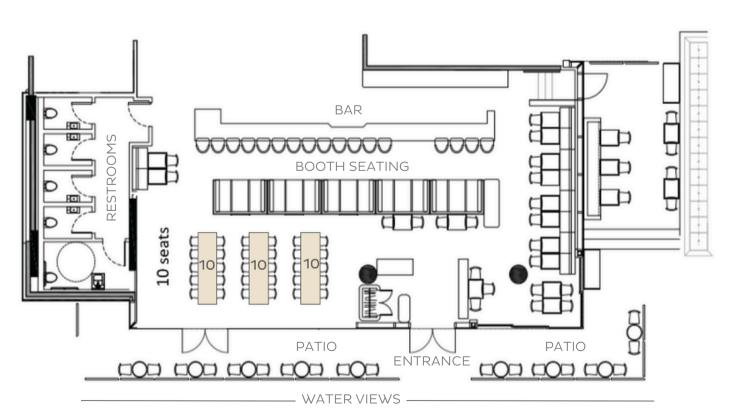

ing

@ancoradining

/ancoradining









## The Food

Understanding the city's dining evolution has inspired Ancora to create a menu that accommodates all of its diners' culinary desires, combining flavours and techniques which embrace several diverse cultures.

Ancora's mission is to blend Peruvian and Japanese cultures with the bounty of the West Coast. Our cuisine focuses on sustainable seafood and local and international ingredients, inspired by the Pacific Northwest. We create a diverse, modern menu that caters to all culinary desires in an approachable setting..





## Restaurant Layout

FULL VENUE BUY-OUT

Seated Style - up to 90 guests

FLOORPLANS ARE NOT TO SCALE AND LAYOUTS CAN ALTER SLIGHTLY.



## Ceremony Layout

#### **FULL VENUE**

#### Seated Style - up to xxx guests